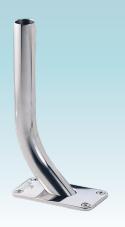

## STRIKER BASE GUNNEL MOUNT

TACO Marine Striker Bases are the strongest flush mount bases on the market today and feature a patented hex nut locking mechanism that allows mulitple fishing positions.

### FEATURES & BENEFITS

- Polished stainless steel Type-316L
- Unique hex nut locking design offers multiple fishing positions
- Ambidextrous 45° arm ideal for trolling from
- Two different base sizes to choose from
- Removable arm allows for unobstructed gunnel
- Sold in pairs
- Patent #5,921,196