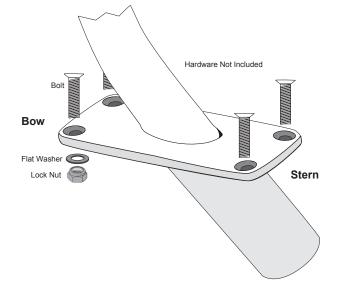

#### NOTE

- · For use at trolling speeds only
- · Arm does not lock into mount
- Outriggers should be in the vertical position when the boat is operating at running speeds

≷

| PART NUMBER | DESCRIPTION           | BASE DIM. | U of M | STD. PK. | UPC          |
|-------------|-----------------------|-----------|--------|----------|--------------|
| F16-0150-F  | Gunnel mount w/45°Arm | 1-1/2"    | Each   | 4        | 630838009915 |
| F16-0212-F  | Gunnel mount w/45°Arm | 1-1/8"    | Each   | 4        | 630838009892 |