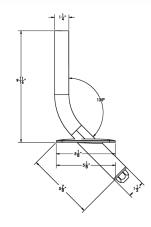

#### NOTE

- · For use at trolling speeds only
- · Arm does not lock into mount
- Outriggers should be in the vertical position when the boat is operating at running speeds

≷

| PART NUMBER | DESCRIPTION           | BASE DIM. | U of M | STD. PK. | UPC          |
|-------------|-----------------------|-----------|--------|----------|--------------|
| F16-0150-F  | Gunnel mount w/45°Arm | 1-1/2"    | Each   | 4        | 630838009915 |
| F16-0212-F  | Gunnel mount w/45°Arm | 1-1/8"    | Each   | 4        | 630838009892 |